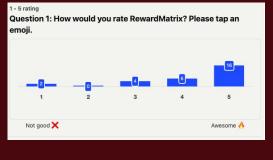

#### **Customer Satisfaction Survey**

# 1.3K+

30 Day Bounce rate

25%

**Customer Satisfaction Survey** 

4.27