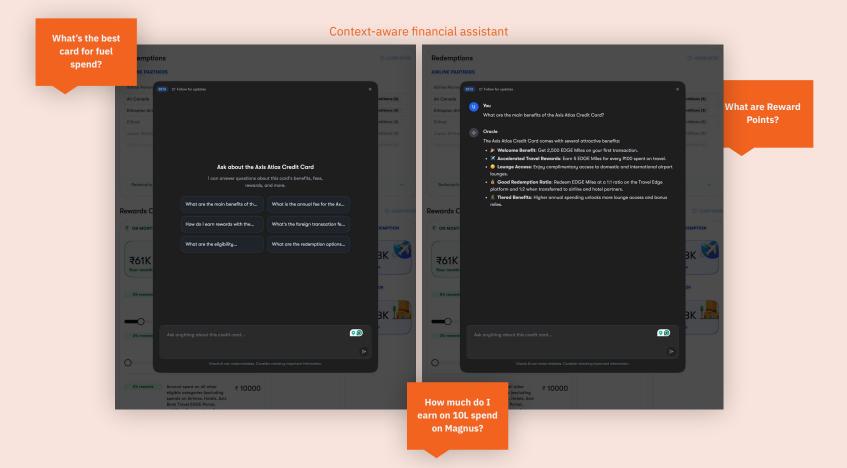

## Deliver Accurate Information

Use AI-based scraping to track changes in T&Cs, features, and offers in real-time, keeping the system always up to date. Empower with AI Assistance

03

Let users interact with an intelligent chatbot that understands Indian cards, reward math, milestone benefits, and even pushes relevant news updates and notifications automatically. 📛 BrewMyTech

#### REWARD CALCULATOR

Spend-based reward simulation

**ORACLE (AI CHATBOT)** 

Smart query resolution

|--|

NEW HUB

Latest updates, offers, and T&Cs

SMART NOTIFICATIONS